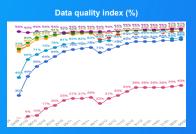

## THE SOLUTION AND RESULTS:

Carrefour turned to Salsify to delegate data collection from suppliers

Suppliers onboarded (%)

100 100

100 100

100 100

100 100

100 100

100 100

100 100

100 100

100 1

- Within 2 months,50% of suppliers were onboarded
- Within 3 months,80% of suppliers were onboarded
- Within 3 months,50% of product data was compliant
- Within 4 months,80% of product data was compliant
- Carrefour onboarded 100% of their suppliers in 4 months